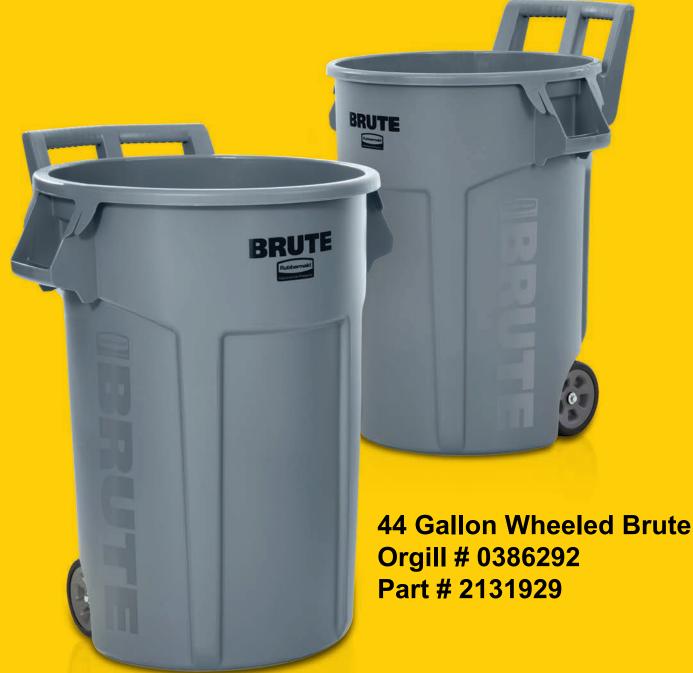

WHEELED BRUTE®

MADE TO MOVE. BUILT TO LAST.

#### **CONTAINER**

| NO.     | DESCRIPTION           | COLOR | CASE QTY |
|---------|-----------------------|-------|----------|
| 2179403 | 32G Wheeled Container | Gray  | 6        |
| 2131929 | 44G Wheeled Container | Gray  | 4        |