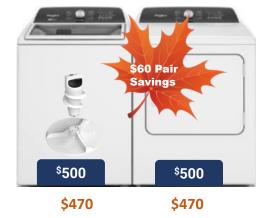

## Fall into Savings



- ❖ Best price ever on Whirlpool's New 2 in 1 removeable agitator lineup
- ❖ Promo price order window: 11/13/23 11/27/23
- ❖ Order on the Whirlpool Portal 6 pc prepaid freight minimum still applies (pricing adjustments cannot be done on orders placed outside of window)
- \* Any questions reach out to your Saleslink representative or e mail to whirlpool@saleslinkco.com



\$420





WTW4957PW/WED4950HW

## WTW5057LW/WED5050LW

## **WTW6157PB/WED6150PB**

• 3.8/3.9 cu ft

\$420

Solid Lid

**Promo Price:** 

- Soak cycle
- Dryer, Hamper door

- 4.7/4.8 cu ft
- Glass Lid
- Bulit in water faucet
- Dryer, Swing door

- 5.2/5.3 cu ft
- Glass Lid
- Volcano Black
- Knob Control + Modifier (new)
- Dispenser Drawer
- ENERGY STAR

Replaced WTW4955HW at same price

Greatest units increase in Hardware channel

New color in Whirlpool line up

Cascading Innovation

Whirlpool® 2 in 1 Removable Agitator