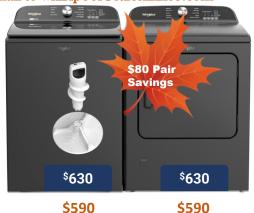

## **WTW6157PB/WED6150PB**

• 3.8/3.9 cu ft

\$420

Solid Lid

**Promo Price:** 

- Soak cycle
- Dryer, Hamper door

- 4.7/4.8 cu ft
- Glass Lid
- Bulit in water faucet
- Dryer, Swing door

- 5.2/5.3 cu ft
- Glass Lid
- Volcano Black
- Knob Control + Modifier (new)
- Dispenser Drawer
- ENERGY STAR