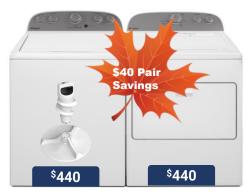

## Fall into Savings



- ❖ Best price ever on Whirlpool's New 2 in 1 removeable agitator lineup
- ❖ Promo price order window: 11/13/23 11/27/23
- ❖ Order on the Whirlpool Portal 6 pc prepaid freight minimum still applies (pricing adjustments cannot be done on orders placed outside of window)
- \* Any questions reach out to your Saleslink representative or e mail to whirlpool@saleslinkco.com



\$420





WTW4957PW/WED4950HW

## WTW5057LW/WED5050LW

## **WTW6157PB/WED6150PB**

• 3.8/3.9 cu ft

\$420

Solid Lid

**Promo Price:** 

- Soak cycle
- Dryer, Hamper door

- 4.7/4.8 cu ft
- Glass Lid
- Bulit in water faucet
- Dryer, Swing door

- 5.2/5.3 cu ft
- Glass Lid
- Volcano Black
- Knob Control + Modifier (new)
- Dispenser Drawer
- ENERGY STAR

Replaced WTW4955HW at same price

Greatest units increase in Hardware channel

New color in Whirlpool line up

Cascading Innovation

Whirlpool® 2 in 1 Removable Agitator