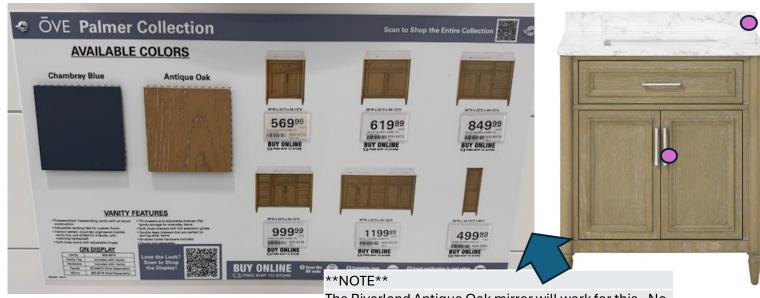

### Palmer Collection - Check List - Updated 9/12/2024

| Size  | Type     | Retail  | Sku     | Color         |
|-------|----------|---------|---------|---------------|
|       | 30 Combo | 629.99  | 6056570 | Antique Oak   |
|       | 36 Combo | 679.99  | 6056572 | Antique Oak   |
|       | 42 Combo | 949.99  | 6056574 | Antique Oak   |
|       | 48 Combo | 1149.99 | 6056576 | Antique Oak   |
|       | 60 Combo | 1349.99 | 6056578 | Antique Oak   |
| Linen | Linen    | 549.99  | 6056580 | Antique Oak   |
|       | 30 Combo | 629.99  | 6056571 | Chambray Blue |
|       | 36 Combo | 679.99  | 6056573 | Chambray Blue |
|       | 42 Combo | 949.99  | 6056575 | Chambray Blue |
|       | 48 Combo | 1149.99 | 6056577 | Chambray Blue |
|       | 60 Combo | 1349.99 | 6056579 | Chambray Blue |
| Linen | Linen    | 549.99  | 6056581 | Chambray Blue |
| Linen | Linen    | 549.99  | 6056581 | Chambray Blue |

| Response | Additional - Or if answered "NO"                                             |
|----------|------------------------------------------------------------------------------|
|          | Alert Erin Forster if not on display, or if an alternative size is on        |
| Yes/No   | display.                                                                     |
| Yes/No   | No, place an order with Erin Forster                                         |
| Yes/No   | No, align or order needed parts                                              |
| Yes/No   | No, fix or order needed parts                                                |
| Yes/No   | No, fix or order needed parts                                                |
| Yes/No   | No, fix or order needed parts                                                |
| Yes/No   | No, remove garbage/etc.                                                      |
| Yes/No   | No, send Erin a picture noting what's wrong with the vanity                  |
| Yes/No   | No, order via Store Supplies Catalog                                         |
| Yes/No   | No, place an order with Erin Forster                                         |
|          |                                                                              |
| Yes/No   | No, order bintags or alert Erin Forster of price differences                 |
|          | Yes/No |

Note: Needs Updated Sign

The Riverland Antique Oak mirror will work for this. No framed mirror yet for Chambray Blue, but the Nickel Round Mirror will work for this.