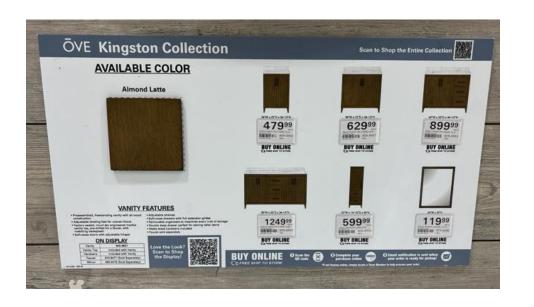

## Kingston Collection - Check List - Updated 9/16/2024

| Size  | Type   | Retail  | Sku     | Color        |
|-------|--------|---------|---------|--------------|
| 24    | Combo  | 479.99  | 6056550 | Almond Latte |
| 36    | Combo  | 629.99  | 6056551 | Almond Latte |
| 42    | Combo  | 899.99  | 6056552 | Almond Latte |
| 60    | Combo  | 1249.99 | 6056553 | Almond Latte |
| Linen | Linen  | 599.99  | 6056554 | Almond Latte |
| 24x32 | Mirror | 119.99  | 6774080 | Almond Latte |