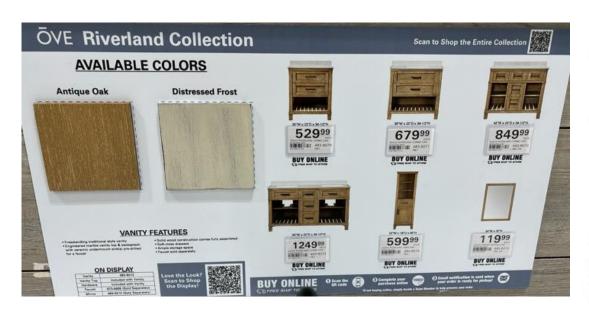

### Riverland Collection - Check List - Updated 9/12/2024

| 0.    | -        | <b>5</b> | 01      | 0 1              |
|-------|----------|----------|---------|------------------|
| Size  | Type     | Retail   | Sku     | Color            |
|       | 30 Combo | 529.99   | 4838070 | Antique Oak      |
|       | 36 Combo | 679.99   | 4838071 | Antique Oak      |
|       | 42 Combo | 849.99   | 4838072 | Antique Oak      |
|       | 60 Combo | 1249.99  | 4838073 | Antique Oak      |
| Linen | Linen    | 599.99   | 4838074 | Antique Oak      |
| 24x32 | Mirror   | 119.99   | 4839210 | Antique Oak      |
|       | 30 Combo | 529.99   | 6056582 | Distressed Frost |
|       | 36Combo  | 679.99   | 6056583 | Distressed Frost |
|       | 42 Combo | 849.99   | 6056584 | Distressed Frost |
|       | 60 Combo | 1249.99  | 6056585 | Distressed Frost |
| Linen | Linen    | 599.99   | 6056586 | Distressed Frost |
| 24x32 | Mirror   | 119.99   | 6774081 | Distressed Frost |