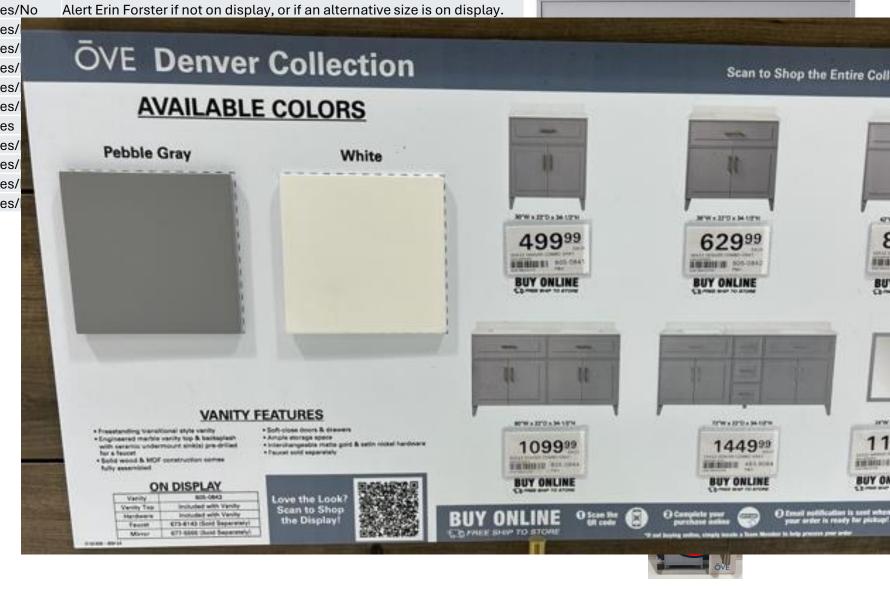

#### Denver Collection - Check List - Updated 9/12/2024

| Questions:                                             | Response | Additional - C | Or if answered "NO"    |
|--------------------------------------------------------|----------|----------------|------------------------|
| Is the 42" Denver Pebble Gray On Display               | Yes/No   | Alert Erin For | ster if not on display |
| Is the backsplash in place                             | Yes/     | and the last   |                        |
| Does the Matte Gold Hardware Match                     | Yes/     | ŌV/F           | D                      |
| Are the doors aligned                                  | Yes/     | OVE            | Denver                 |
| Does the tilt-drawer work and is it empty of clutter   | Yes/     |                |                        |
| Does the interior drawer look good & work              | Yes/     |                | WAILABLE               |
| Remove 2nd set of hardware POP                         | Yes      | _              |                        |
| Would you buy this vanity due to it's condition        | Yes/     | Pehhl          | e Gray                 |
| Is the Backsplash POP in place                         | Yes/     | 1 6001         | e Gray                 |
| Does the Backsplash POP have wood samples              | Yes/     |                |                        |
| Is the Backsplash POP have retail pricing that matches | Yes/     | 1              | 20.0                   |

| Size  | Type   | Retail  | Sku     | Color       |
|-------|--------|---------|---------|-------------|
| 30    | Combo  | 499.99  | 6050841 | Pebble Gray |
| 36    | Combo  | 629.99  | 6050842 | Pebble Gray |
| 42    | Combo  | 849.99  | 6050843 | Pebble Gray |
| 60    | Combo  | 1099.99 | 6050844 | Pebble Gray |
| 72    | Combo  | 1449.99 | 4838064 | Pebble Gray |
| 24x32 | Mirror | 119.99  | 6775555 | Pebble Gray |
| 30    | Combo  | 499.99  | 4838060 | White       |
| 36    | Combo  | 629.99  | 4838061 | White       |
| 42    | Combo  | 849.99  | 4838062 | White       |
| 60    | Combo  | 1099.99 | 4838063 | White       |
| 72    | Combo  | 1449.99 | 4838135 | White       |
| 24x32 | Mirror | 119.99  | 4839208 | White       |