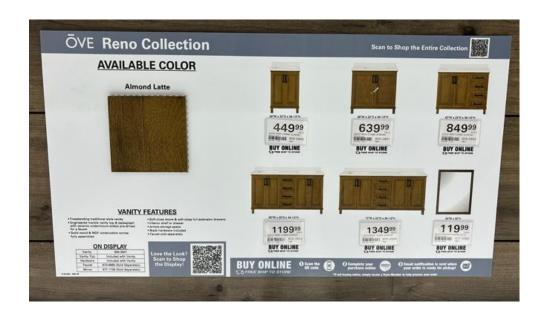

### Reno Collection - Check List - Updated 9/16/2024

| Size  | Type     | Retail  | Sku     | Color        |
|-------|----------|---------|---------|--------------|
| 2     | 24 Combo | 449.99  | 6050940 | Almond Latte |
| 3     | 36 Combo | 639.99  | 6050941 | Almond Latte |
| 2     | 42 Combo | 849.99  | 6050942 | Almond Latte |
| 6     | 60 Combo | 1199.99 | 6050943 | Almond Latte |
| 7     | 72 Combo | 1349.99 | 6050944 | Almond Latte |
| 24x32 | Mirror   | 119.99  | 6774080 | Almond Latte |