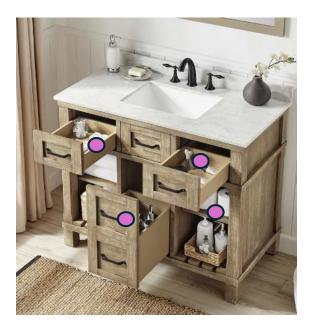

# Michigan Collection - Check List - Updated 9/12/2024

| Туре     | Retail                                                                                                                                                                                                                                                                                                                  | Sku                                                                                                                                                                                                                                                                                                                                                                                                                                                                                                                                                                                                                                                                      | Color                                                                                                                                                                                                                                                                                                                                                                                                                                                                                                                                                                                                                                                                                                                                                                                                                                                                                                                                                                                                                                                                                                                 |
|----------|-------------------------------------------------------------------------------------------------------------------------------------------------------------------------------------------------------------------------------------------------------------------------------------------------------------------------|--------------------------------------------------------------------------------------------------------------------------------------------------------------------------------------------------------------------------------------------------------------------------------------------------------------------------------------------------------------------------------------------------------------------------------------------------------------------------------------------------------------------------------------------------------------------------------------------------------------------------------------------------------------------------|-----------------------------------------------------------------------------------------------------------------------------------------------------------------------------------------------------------------------------------------------------------------------------------------------------------------------------------------------------------------------------------------------------------------------------------------------------------------------------------------------------------------------------------------------------------------------------------------------------------------------------------------------------------------------------------------------------------------------------------------------------------------------------------------------------------------------------------------------------------------------------------------------------------------------------------------------------------------------------------------------------------------------------------------------------------------------------------------------------------------------|
| 30 Combo | 549.99                                                                                                                                                                                                                                                                                                                  | 4838078                                                                                                                                                                                                                                                                                                                                                                                                                                                                                                                                                                                                                                                                  | Dove Gray                                                                                                                                                                                                                                                                                                                                                                                                                                                                                                                                                                                                                                                                                                                                                                                                                                                                                                                                                                                                                                                                                                             |
| 36 Combo | 679.99                                                                                                                                                                                                                                                                                                                  | 4838079                                                                                                                                                                                                                                                                                                                                                                                                                                                                                                                                                                                                                                                                  | Dove Gray                                                                                                                                                                                                                                                                                                                                                                                                                                                                                                                                                                                                                                                                                                                                                                                                                                                                                                                                                                                                                                                                                                             |
| 42 Combo | 949.99                                                                                                                                                                                                                                                                                                                  | 4838080                                                                                                                                                                                                                                                                                                                                                                                                                                                                                                                                                                                                                                                                  | Dove Gray                                                                                                                                                                                                                                                                                                                                                                                                                                                                                                                                                                                                                                                                                                                                                                                                                                                                                                                                                                                                                                                                                                             |
| 60 Combo | 1249.99                                                                                                                                                                                                                                                                                                                 | 4838081                                                                                                                                                                                                                                                                                                                                                                                                                                                                                                                                                                                                                                                                  | Dove Gray                                                                                                                                                                                                                                                                                                                                                                                                                                                                                                                                                                                                                                                                                                                                                                                                                                                                                                                                                                                                                                                                                                             |
| 72 Combo | 1449.99                                                                                                                                                                                                                                                                                                                 | 4838082                                                                                                                                                                                                                                                                                                                                                                                                                                                                                                                                                                                                                                                                  | Dove Gray                                                                                                                                                                                                                                                                                                                                                                                                                                                                                                                                                                                                                                                                                                                                                                                                                                                                                                                                                                                                                                                                                                             |
| Linen    | 549.99                                                                                                                                                                                                                                                                                                                  | 4838088                                                                                                                                                                                                                                                                                                                                                                                                                                                                                                                                                                                                                                                                  | Dove Gray                                                                                                                                                                                                                                                                                                                                                                                                                                                                                                                                                                                                                                                                                                                                                                                                                                                                                                                                                                                                                                                                                                             |
| Mirror   | 119.99                                                                                                                                                                                                                                                                                                                  | 4839211                                                                                                                                                                                                                                                                                                                                                                                                                                                                                                                                                                                                                                                                  | Dove Gray                                                                                                                                                                                                                                                                                                                                                                                                                                                                                                                                                                                                                                                                                                                                                                                                                                                                                                                                                                                                                                                                                                             |
| 30 Combo | 549.99                                                                                                                                                                                                                                                                                                                  | 4838083                                                                                                                                                                                                                                                                                                                                                                                                                                                                                                                                                                                                                                                                  | Midnight Blue                                                                                                                                                                                                                                                                                                                                                                                                                                                                                                                                                                                                                                                                                                                                                                                                                                                                                                                                                                                                                                                                                                         |
| 36 Combo | 679.99                                                                                                                                                                                                                                                                                                                  | 4838084                                                                                                                                                                                                                                                                                                                                                                                                                                                                                                                                                                                                                                                                  | Midnight Blue                                                                                                                                                                                                                                                                                                                                                                                                                                                                                                                                                                                                                                                                                                                                                                                                                                                                                                                                                                                                                                                                                                         |
| 42 Combo | 949.99                                                                                                                                                                                                                                                                                                                  | 4838085                                                                                                                                                                                                                                                                                                                                                                                                                                                                                                                                                                                                                                                                  | Midnight Blue                                                                                                                                                                                                                                                                                                                                                                                                                                                                                                                                                                                                                                                                                                                                                                                                                                                                                                                                                                                                                                                                                                         |
| 60 Combo | 1249.99                                                                                                                                                                                                                                                                                                                 | 4838086                                                                                                                                                                                                                                                                                                                                                                                                                                                                                                                                                                                                                                                                  | Midnight Blue                                                                                                                                                                                                                                                                                                                                                                                                                                                                                                                                                                                                                                                                                                                                                                                                                                                                                                                                                                                                                                                                                                         |
| 72 Combo | 1449.99                                                                                                                                                                                                                                                                                                                 | 4838087                                                                                                                                                                                                                                                                                                                                                                                                                                                                                                                                                                                                                                                                  | Midnight Blue                                                                                                                                                                                                                                                                                                                                                                                                                                                                                                                                                                                                                                                                                                                                                                                                                                                                                                                                                                                                                                                                                                         |
| Linen    | 549.99                                                                                                                                                                                                                                                                                                                  | 4838089                                                                                                                                                                                                                                                                                                                                                                                                                                                                                                                                                                                                                                                                  | Midnight Blue                                                                                                                                                                                                                                                                                                                                                                                                                                                                                                                                                                                                                                                                                                                                                                                                                                                                                                                                                                                                                                                                                                         |
| Mirror   | 119.99                                                                                                                                                                                                                                                                                                                  | 4839212                                                                                                                                                                                                                                                                                                                                                                                                                                                                                                                                                                                                                                                                  | Midnight Blue                                                                                                                                                                                                                                                                                                                                                                                                                                                                                                                                                                                                                                                                                                                                                                                                                                                                                                                                                                                                                                                                                                         |
| 30 Combo | 549.99                                                                                                                                                                                                                                                                                                                  | 6056556                                                                                                                                                                                                                                                                                                                                                                                                                                                                                                                                                                                                                                                                  | White                                                                                                                                                                                                                                                                                                                                                                                                                                                                                                                                                                                                                                                                                                                                                                                                                                                                                                                                                                                                                                                                                                                 |
| 36 Combo | 679.99                                                                                                                                                                                                                                                                                                                  | 6056558                                                                                                                                                                                                                                                                                                                                                                                                                                                                                                                                                                                                                                                                  | White                                                                                                                                                                                                                                                                                                                                                                                                                                                                                                                                                                                                                                                                                                                                                                                                                                                                                                                                                                                                                                                                                                                 |
| 42 Combo | 949.99                                                                                                                                                                                                                                                                                                                  | 6056560                                                                                                                                                                                                                                                                                                                                                                                                                                                                                                                                                                                                                                                                  | White                                                                                                                                                                                                                                                                                                                                                                                                                                                                                                                                                                                                                                                                                                                                                                                                                                                                                                                                                                                                                                                                                                                 |
| 60 Combo | 1249.99                                                                                                                                                                                                                                                                                                                 | 6056562                                                                                                                                                                                                                                                                                                                                                                                                                                                                                                                                                                                                                                                                  | White                                                                                                                                                                                                                                                                                                                                                                                                                                                                                                                                                                                                                                                                                                                                                                                                                                                                                                                                                                                                                                                                                                                 |
| 72 Combo | 1449.99                                                                                                                                                                                                                                                                                                                 | 6056564                                                                                                                                                                                                                                                                                                                                                                                                                                                                                                                                                                                                                                                                  | White                                                                                                                                                                                                                                                                                                                                                                                                                                                                                                                                                                                                                                                                                                                                                                                                                                                                                                                                                                                                                                                                                                                 |
| Linen    | 549.99                                                                                                                                                                                                                                                                                                                  | 6056566                                                                                                                                                                                                                                                                                                                                                                                                                                                                                                                                                                                                                                                                  | White                                                                                                                                                                                                                                                                                                                                                                                                                                                                                                                                                                                                                                                                                                                                                                                                                                                                                                                                                                                                                                                                                                                 |
| Mirror   | 119.99                                                                                                                                                                                                                                                                                                                  | 4839208                                                                                                                                                                                                                                                                                                                                                                                                                                                                                                                                                                                                                                                                  | White                                                                                                                                                                                                                                                                                                                                                                                                                                                                                                                                                                                                                                                                                                                                                                                                                                                                                                                                                                                                                                                                                                                 |
| 30 Combo | 549.99                                                                                                                                                                                                                                                                                                                  | 6056555                                                                                                                                                                                                                                                                                                                                                                                                                                                                                                                                                                                                                                                                  | Almond Latte                                                                                                                                                                                                                                                                                                                                                                                                                                                                                                                                                                                                                                                                                                                                                                                                                                                                                                                                                                                                                                                                                                          |
| 36 Combo | 679.99                                                                                                                                                                                                                                                                                                                  | 6056557                                                                                                                                                                                                                                                                                                                                                                                                                                                                                                                                                                                                                                                                  | Almond Latte                                                                                                                                                                                                                                                                                                                                                                                                                                                                                                                                                                                                                                                                                                                                                                                                                                                                                                                                                                                                                                                                                                          |
| 42 Combo | 949.99                                                                                                                                                                                                                                                                                                                  | 6056559                                                                                                                                                                                                                                                                                                                                                                                                                                                                                                                                                                                                                                                                  | Almond Latte                                                                                                                                                                                                                                                                                                                                                                                                                                                                                                                                                                                                                                                                                                                                                                                                                                                                                                                                                                                                                                                                                                          |
| 60 Combo | 1249.99                                                                                                                                                                                                                                                                                                                 | 6056561                                                                                                                                                                                                                                                                                                                                                                                                                                                                                                                                                                                                                                                                  | Almond Latte                                                                                                                                                                                                                                                                                                                                                                                                                                                                                                                                                                                                                                                                                                                                                                                                                                                                                                                                                                                                                                                                                                          |
| 72 Combo | 1449.99                                                                                                                                                                                                                                                                                                                 | 6056563                                                                                                                                                                                                                                                                                                                                                                                                                                                                                                                                                                                                                                                                  | Almond Latte                                                                                                                                                                                                                                                                                                                                                                                                                                                                                                                                                                                                                                                                                                                                                                                                                                                                                                                                                                                                                                                                                                          |
| Linen    | 549.99                                                                                                                                                                                                                                                                                                                  | 6056565                                                                                                                                                                                                                                                                                                                                                                                                                                                                                                                                                                                                                                                                  | Almond Latte                                                                                                                                                                                                                                                                                                                                                                                                                                                                                                                                                                                                                                                                                                                                                                                                                                                                                                                                                                                                                                                                                                          |
| Mirror   | 119.99                                                                                                                                                                                                                                                                                                                  | 6774080                                                                                                                                                                                                                                                                                                                                                                                                                                                                                                                                                                                                                                                                  | Almond Latte                                                                                                                                                                                                                                                                                                                                                                                                                                                                                                                                                                                                                                                                                                                                                                                                                                                                                                                                                                                                                                                                                                          |
|          | 30 Combo 36 Combo 42 Combo 60 Combo 72 Combo Linen Mirror 30 Combo 42 Combo 60 Combo 72 Combo Linen Mirror 30 Combo 42 Combo 42 Combo 60 Combo 72 Combo Linen Mirror 30 Combo 36 Combo 42 Combo 60 Combo 72 Combo Linen Mirror 30 Combo 72 Combo Linen Mirror 30 Combo 72 Combo Linen Mirror 30 Combo 36 Combo 42 Combo | 30 Combo 549.99 36 Combo 679.99 42 Combo 949.99 60 Combo 1249.99 T2 Combo 1449.99 Linen 549.99 Mirror 119.99 30 Combo 549.99 42 Combo 949.99 60 Combo 1249.99 T2 Combo 1449.99 Linen 549.99 Mirror 119.99 Mirror 119.99 30 Combo 549.99 Al Combo 679.99 42 Combo 679.99 42 Combo 1249.99 T2 Combo 1249.99 T2 Combo 1249.99 T30 Combo 1249.99 T2 Combo 1449.99 Linen 549.99 Mirror 119.99 Mirror 119.99 30 Combo 549.99 Al Combo 679.99 Al Combo 679.99 Al Combo 679.99 Al Combo 949.99 Combo 1249.99 T2 Combo 949.99 Combo 1249.99 T2 Combo 1449.99 Linen 549.99 | 30 Combo         549.99         4838078           36 Combo         679.99         4838079           42 Combo         949.99         4838080           60 Combo         1249.99         4838081           72 Combo         1449.99         4838082           Linen         549.99         4838088           Mirror         119.99         4839211           30 Combo         549.99         4838083           36 Combo         679.99         4838084           42 Combo         949.99         4838085           60 Combo         1249.99         4838087           Linen         549.99         4838089           Mirror         119.99         4838089           Mirror         119.99         4838089           42 Combo         549.99         6056556           36 Combo         679.99         6056556           42 Combo         949.99         6056560           0 Combo         1249.99         6056566           Mirror         119.99         4839208           30 Combo         1449.99         6056566           Mirror         119.99         4839208           30 Combo         549.99         6056566 |

| Questions:                                             | Response | Additional - Or if answered "NO"                                               |
|--------------------------------------------------------|----------|--------------------------------------------------------------------------------|
| Is the 42" Michigan Dove Gray On Display               | Yes/No   | Alert Erin Forster if not on display, or if an alternative size is on display. |
| Is the backsplash in place                             | Yes/No   | No, place an order with Erin Forster                                           |
| Are the doors aligned                                  | Yes/No   | No, align or order needed parts                                                |
| Does the tilt-drawer work and is it empty of clutter   | Yes/No   | No, fix or order needed parts                                                  |
| Do the top drawers have removable organizers           | Yes/No   | No, fix or order needed parts                                                  |
| Do the drawers look good & work                        | Yes/No   | No, fix or order needed parts                                                  |
| Are the shelves secure                                 | Yes/No   | No, fix or order needed parts                                                  |
| Is the interior removed with clutter                   | Yes/No   | No, remove garbage/etc.                                                        |
| Would you buy this vanity due to it's condition        | Yes/No   | No, send Erin a picture noting what's wrong with the vanity                    |
| Is the Backsplash POP in place                         | Yes/No   | No, order via Store Supplies Catalog                                           |
| Does the Backsplash POP have wood samples              | Yes/No   | No, place an order with Erin Forster                                           |
| Is the Backsplash POP have retail pricing that matches | Yes/No   | No, order bintags or alert Erin Forster of price differences                   |