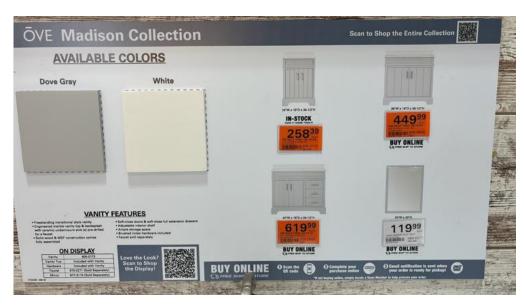

### Madison Collection - Check List - Updated 9/12/2024

| Size  |    | Retail | Sku |         | Color     |
|-------|----|--------|-----|---------|-----------|
|       | 24 | 319.99 |     | 6050173 | Dove Gray |
|       | 36 | 529.99 |     | 6050949 | Dove Gray |
|       | 42 | 729.99 |     | 6050950 | Dove Gray |
| 24x32 |    | 119.99 |     | 4839211 | Dove Gray |
|       | 24 | 319.99 |     | 4838077 | White     |
|       | 36 | 529.99 |     | 6050945 | White     |
|       | 42 | 729.99 |     | 6050946 | White     |
| 24x32 |    | 119.99 |     | 4839208 | White     |