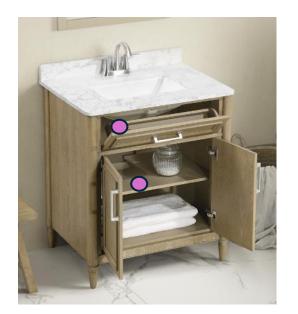

### Riverland Collection - Check List - Updated 9/12/2024

| 0.    | -        | <b>5</b> | 01      | 0 1              |
|-------|----------|----------|---------|------------------|
| Size  | Type     | Retail   | Sku     | Color            |
|       | 30 Combo | 529.99   | 4838070 | Antique Oak      |
|       | 36 Combo | 679.99   | 4838071 | Antique Oak      |
|       | 42 Combo | 849.99   | 4838072 | Antique Oak      |
|       | 60 Combo | 1249.99  | 4838073 | Antique Oak      |
| Linen | Linen    | 599.99   | 4838074 | Antique Oak      |
| 24x32 | Mirror   | 119.99   | 4839210 | Antique Oak      |
|       | 30 Combo | 529.99   | 6056582 | Distressed Frost |
|       | 36Combo  | 679.99   | 6056583 | Distressed Frost |
|       | 42 Combo | 849.99   | 6056584 | Distressed Frost |
|       | 60 Combo | 1249.99  | 6056585 | Distressed Frost |
| Linen | Linen    | 599.99   | 6056586 | Distressed Frost |
| 24x32 | Mirror   | 119.99   | 6774081 | Distressed Frost |

| Questions:                                       | Resnonse | Additional - Or if answered "NO"                                               |
|--------------------------------------------------|----------|--------------------------------------------------------------------------------|
| •                                                |          |                                                                                |
| Is the 42" Riverland Antique Oak On Display      | Yes/No   | Alert Erin Forster if not on display, or if an alternative size is on display. |
| Is the backsplash in place                       | Yes/No   | No, place an order with Erin Forster                                           |
| Should the hardware be replaced                  | Yes/No   | No, fix or order needed parts                                                  |
| Are the shelves secure                           | Yes/No   | No, fix or order needed parts                                                  |
| Is the interior removed with clutter             | Yes/No   | No, remove garbage/etc.                                                        |
| Do the drawers look good & work                  | Yes/No   | No, fix or order needed parts                                                  |
| Would you buy this vanity due to it's condition? | Yes/No   | No, send Erin a picture noting what's wrong with the vanity                    |
| Is the Backsplash POP in place                   | Yes/No   | No, order via Store Supplies Catalog                                           |
| Does the Backsplash POP have wood samples        | Yes/No   | No, place an order with Erin Forster                                           |
| Is the Backsplash POP have retail pricing that   |          |                                                                                |
| matches                                          | Yes/No   | No, order bintags or alert Erin Forster of price differences                   |
|                                                  |          |                                                                                |