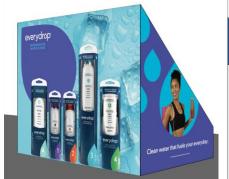

## everydrop Countertop Display w/ Filter A

everydrop

Orders Placed: August 05th 2024 through November 30th

## Up to 40% Margin - 10% OFF everydrop filter Countertop Display

| Model #     | Description                                                                                                                                                             | MSRP       | Regular Cost | Promo<br>Pricing | Trade<br>Margin |
|-------------|-------------------------------------------------------------------------------------------------------------------------------------------------------------------------|------------|--------------|------------------|-----------------|
| EDRA1234CTD | Total: 20ct. Ace #4025875 Filter A: 4 units Ace #4495107 Filter 1: 4 units Ace #4572194 Filter 2: 4 units Ace #4274536 Filter 3: 4 units Ace #4295648 Filter 4: 4 units | \$1,199.80 | \$801.60     | \$721            | <b>40%</b>      |