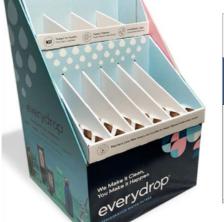

## everydrop QUARTER PALLET FILTER Display by Whirlpool Corporation

Orders Placed: August 05th 2024 through November 30th

## Up to 44% Margin - 15% OFF everydrop filter Display

| Model #    | Description                                                                                                                                 | MSRP    | Regular Cost | Promo<br>Pricing | Trade<br>Margin |
|------------|---------------------------------------------------------------------------------------------------------------------------------------------|---------|--------------|------------------|-----------------|
| EDR1234QPD | Total: 54ct. Ace #4495107 Filter 1: 26 units Ace #4572194 Filter 2: 6 units, Ace #4274536 Filter 3: 8 units Ace #4295648 Filter 4: 14 units | \$3,239 | \$2,138      | \$1,817          | <b>44%</b>      |