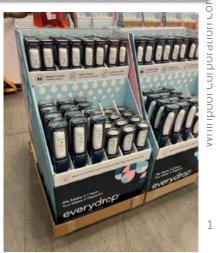

## everydrop QUARTER PALLET FILTER Display by Whirlpool Corporation

Orders Placed: August 05th 2024 through November 30th

## Up to 44% Margin - 15% OFF everydrop filter Display

| Model #    | Description                                                                                                                                 | MSRP    | Regular Cost | Promo<br>Pricing | Trade<br>Margin |
|------------|---------------------------------------------------------------------------------------------------------------------------------------------|---------|--------------|------------------|-----------------|
| EDR1234QPD | Total: 54ct. Ace #4495107 Filter 1: 26 units Ace #4572194 Filter 2: 6 units, Ace #4274536 Filter 3: 8 units Ace #4295648 Filter 4: 14 units | \$3,239 | \$2,138      | \$1,817          | <b>44%</b>      |