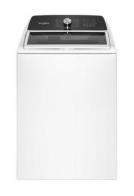

## Whirlpool

WTW4307S

4.2–4.3 CU. FT. WHIRLPOOL® TOP LOAD WASHER WITH 2-IN-1 REMOVABLE AGITATOR AND SOFT CLOSE GLASS LID

Dimensions: h: 42.625" w: 27.125" d: 26.25" Colors:

#### 2-IN-1 REMOVABLE AGITATOR

The 2 in 1 Removable Agitator lets you choose how you wash. Easily swap in the agitator to help with soils or remove for extra capacity to fit large & bulky items.

#### **SOFT-CLOSE GLASS LID** Easily check on your laundry with a soft-close, glass lid

#### 2-IN-1 REMOVABLE AGITATOR

Ask the customer to squeeze the handle on the agitator, then have them rotate it 90 degrees and lift to remove it. Explain how you can wash clothes any way they want with either an agitator or an impeller design.