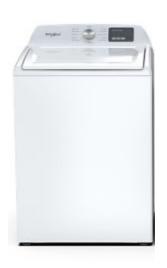

## Whirlpool

WTW4307S

4.2–4.3 CU. FT. WHIRLPOOL® TOP LOAD WASHER WITH 2-IN-1 REMOVABLE AGITATOR AND SOFT CLOSE GLASS LID

Dimensions: h: 42.625" w: 27.125" d: 26.25" Colors: