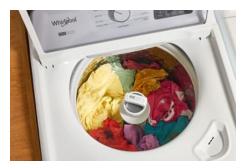

#### 2-IN-1 REMOVABLE AGITATOR

The 2 in 1 Removable Agitator lets you choose how you wash. Easily swap in the agitator to help with soils or remove for extra capacity to fit large & bulky items.

### DID YOU KNOW?

The 2 in 1 Removable Agitator is great for shared households (different laundry needs in one home).

#### 2-IN-1 REMOVABLE AGITATOR

Ask the customer to squeeze the handle on the agitator, then have them rotate it 90 degrees and lift to remove it. Explain how you can wash clothes any way they want with either an agitator or an impeller design.