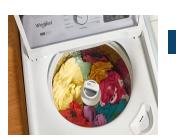

#### 2-IN-1 REMOVABLE AGITATOR

The 2 in 1 Removable Agitator lets you choose how you wash. Easily swap in the agitator to help with soils or remove for extra capacity to fit large & bulky items.

### DID YOU KNOW?

The 2 in 1 Removable Agitator is great for shared households (different laundry needs in one home).

#### 2-IN-1 REMOVABLE AGITATOR

Ask the customer to squeeze the handle on the agitator, then have them rotate it 90 degrees and lift to remove it. Explain how you can wash clothes any way they want with either an agitator or an impeller design.